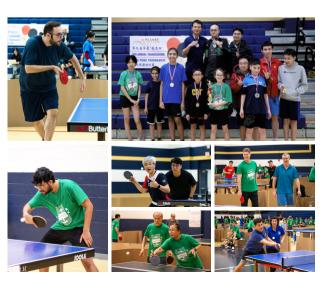

# 10th Annual Thanksgiving Ping Pong Tournament November 2024 | Malden High School

Each year, our **Thanksgiving Ping Pong Tournament** brings together **200+ ping pong enthusiasts**, spanning **ages 8 to over 70**, from **15+ cities and towns** across Greater Boston and beyond. As we approach its 10th anniversary in 2024, this endeavor continues its commitment to **promoting** an active lifestyle, **nurturing** friendships across diverse cultures, and **fostering** connections among different generations.