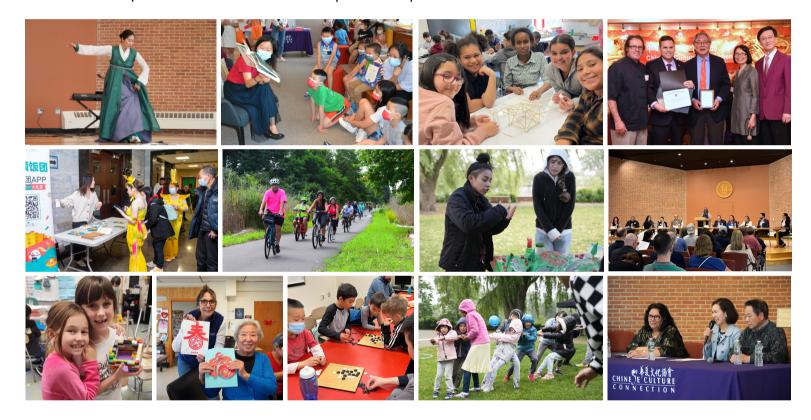

#### **ABOUT THE CHINESE CULTURE CONNECTION**

The Chinese Culture Connection (CCC) is a 501c(3) non-profit organization founded in 1985 in Reading, MA. In 1999, we relocated to Malden at the invitation of former mayor Richard C. Howard to support the growing Asian population there and to build connections between Asians and the diverse Malden community and its surrounding cities.

Today, we proudly orchestrate a diverse array of **100+ events annually**, reaching out to **10,000+ individuals spanning various backgrounds and age groups**. We remain committed to:

- **Empowering** Chinese immigrants and Chinese descendants of Geater Boston to appreciate and retain their heritage and develop bicultural fluency.
- Enriching others with a deeper understanding of Chinese language and culture.